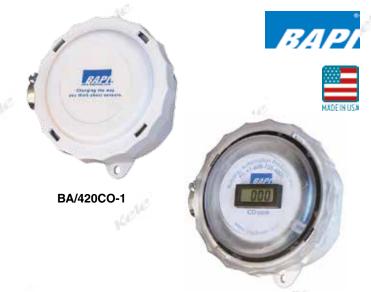

#### DESCRIPTION

Continuously monitor for carbon monoxide (CO) with the BAPI Model BA/420CO Carbon Monoxide Sensor. The unit is equipped with an on-board electrochemical sensor and provides a 4 to 20 mA output signal proportional to the carbon monoxide concentration detected. The Model BA/420CO features a rugged housing with mounting tabs for easy installation. An optional LCD display is available for local indication. Units are factory calibrated and ready for field installation and operation.

#### **FEATURES**

- · High accuracy at low concentrations
- Long life electrochemical sensor
- · Rugged housing with mounting tabs
- · Calibration certificate included
- Optional LCD display

BA/420CO-1-D