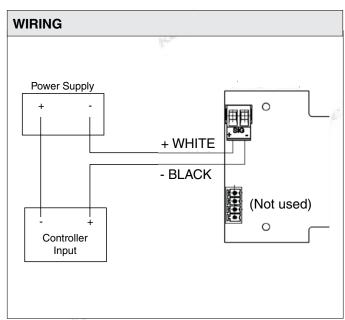

## **SPECIFICATIONS**

**Supply Voltage** 14-27 VDC

Signal Output 4 to 20 mA @ 500Ω, two-wire

loop powered

1 ppm (models with display only) Resolution

**Measurement Range** 

CO-1 1-100 ppm CO-3 1-300 ppm **Sensing Technology** Electrochemical Life Expectancy > 4 years